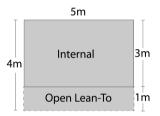

# Only1size available **20sqm**

- Available size is shown in the layout
- Windows can be added
- Doors are not supplied